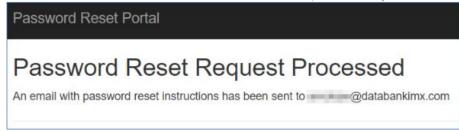

## New for the 2022 Tax Year Session Portal User Password Reset

| Email Address:                    |                                                                          |
|-----------------------------------|--------------------------------------------------------------------------|
|                                   | Request Password Reset                                                   |
|                                   | I'm not a robot                                                          |
| Password Re                       | email address and checks the reCAPTCHA box. eset Portal t Password Reset |
| Password Re                       | eset Portal                                                              |
| Password Re Reques Email Address: | t Password Reset                                                         |

4. If the user's email address is associated with an OnBase account, this screen is presented

5. The user receives a password reset email containing a secure temporary password (expires in 1 hour) and a link to the portal page to complete the process.