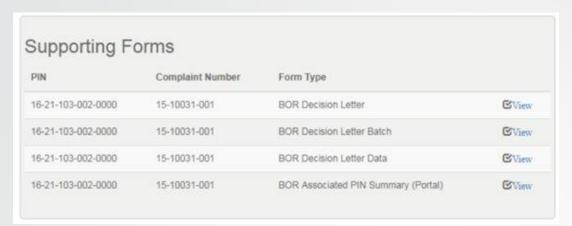

#### **OVERVIEW**

For the 2022 Assessment Session, the "Data Compilation Subscription Service" will include the following:

- 1. The compilation of CCBOR assessment data in a custom webpage that references each appeals "BOR Notes;" "BOR Summaries;" and the "BOR Result Letter." In addition to the webpage the batch will also include a spreadsheet containing all relevant result data based on the specific groups of townships as determined by the CCBOR. See "BOR Decision Letter Batch."
- 2. Point of access to assessment result data within a Subscriber's DAPS account which is accessible via the Portal or via a Secured File Transfer Protocol Site ("SFTP"). See "BOR Decision Letter Batch."

- NOTE: Please note that during the 2022 session, the Subscription Service is subject to future enhancements which the CCBOR will announce prior to implementation.
- Custom webpage that references each appeals "BOR Notes;" "BOR Summaries;" and the "BOR Result Letter."