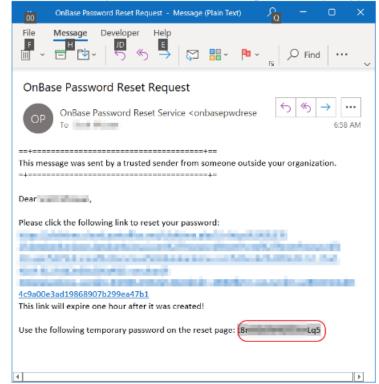

4. If the user's email address is associated with an OnBase account, this screen is presented

5. The user receives a password reset email containing a secure temporary password (expires in 1 hour) and a link to the portal page to complete the process.

6. After clicking the link, the user enters the provided temp password and enters a new password twice.

| Reset Passi                              | word                                     |
|------------------------------------------|------------------------------------------|
| Email Address:                           | smclean@databankimx.com                  |
| Enter the temporary pass                 | sword you were provided in your email.   |
| T                                        |                                          |
| Temporary Password:                      | (p)                                      |
| S. S |                                          |
| S. S | d. <u>View Password Complexity Rules</u> |