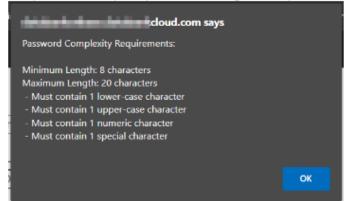

7. The password complexity rules are configurable by the client, and the user can view them by clicking the link

8. The user clicks the "Reset Password" button

At this point, the user's OnBase password is reset, the account is unlocked if it had been locked, and the user can log in as normal using the newly set password.