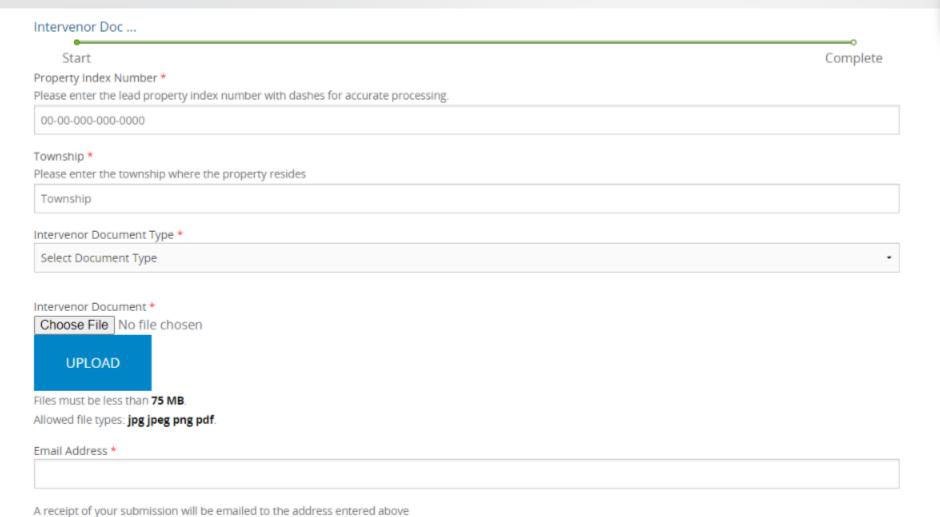

## New for 2022 Tax Year Intervenor Upload Center

#### Intervenor Submission

Intervenors and attorneys should be informed of the new Intervenor Upload Center. The direct link is as follows: <a href="https://www.cookcountyboardofreview.com/bor-intervenor-evidence-upload-center">https://www.cookcountyboardofreview.com/bor-intervenor-evidence-upload-center</a>

Note: Submitting attorneys must copy and save this link for direct access to the upload center since it is not published to the website, to avoid confusion.

The attorneys are required to submit all intervenor complaint forms and evidence to the above link. The file name can be anything of their choosing, but each document must be uploaded with their appropriate title, which includes the following:

- Intervenor Complaint Form
- · Intervenor Authorization Form
- Intervenor Notice of Filing
- Intervenor Brief
- Intervenor Appraisal
- · Intervenor Settlement Agreement

**SUBMIT** 