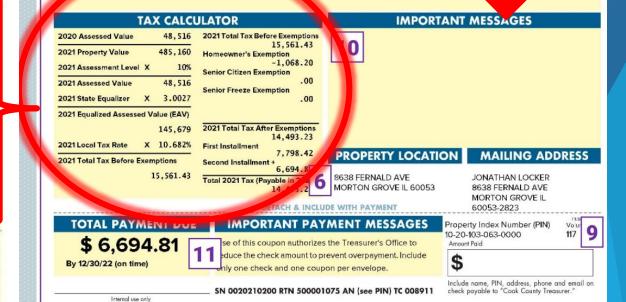

## How to Calculate Your Tax Bill

| \$250,000 |       | Estimated Market Value                    |
|-----------|-------|-------------------------------------------|
| X         | .10   | Assessment Level (10%)                    |
|           |       |                                           |
| \$2!      | 5,000 | Proposed Assessed Valuation               |
| X 3       | .0163 | State Equalizer (Changes Annually)        |
|           |       |                                           |
| \$75,408  |       | Equalized Assessed Value                  |
| -\$10,000 |       | Homeowner Exemption (Increase from 7,000) |
|           |       |                                           |
| \$6       | 5,408 | Adjusted Equalized Assessed Value         |
| X         | .21   | Sample Tax Rate (Your Tax Rate Will Vary) |
|           |       |                                           |

\$13,735.68 Estimated Tax Bill in Dollars